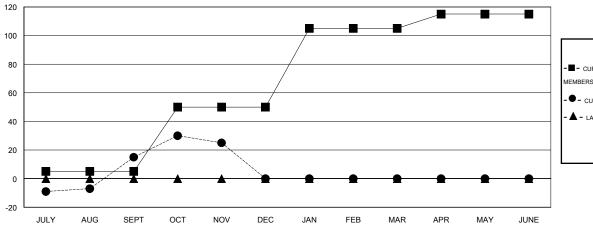

## GOALS AND ACTUAL MEMBERS CUMULATIVE

| - CURR  | ENT YEAR GOALS FOR NEW |
|---------|------------------------|
| MEMBERS |                        |

CURRENT YEAR ACTUAL MEMBERS

- ▲ - LAST YEAR ACTUAL MEMBERS

## **LOCATION NEW JERSEY**

GMT CA 1

| Clubs                 |                  |           |                  |                  | Members               |                    |                                     |                    |                  |
|-----------------------|------------------|-----------|------------------|------------------|-----------------------|--------------------|-------------------------------------|--------------------|------------------|
| RESULTS FOR 2014-2015 |                  |           |                  |                  | RESULTS FOR 2014-2015 |                    |                                     |                    |                  |
| QUARTER               | NEW CLUB<br>GOAL | NEW CLUBS | DROPPED<br>CLUBS | NET<br>GAIN/LOSS | QUARTER               | NEW MEMBER<br>GOAL | CHARTER AND<br>NEW MEMBERS<br>ADDED | DROPPED<br>MEMBERS | NET<br>GAIN/LOSS |
| JULY/AUG/SEPT         | 1                | 1         | 0                | 1                | JULY/AUG/SEPT         | 5                  | 44                                  | 29                 | 15               |
| OCT/NOV/DEC           | 1                | 0         | 0                | 0                | OCT/NOV/DEC           | 45                 | 36                                  | 26                 | 10               |
| JAN/FEB/MAR           | 1                | 0         | 0                | 0                | JAN/FEB/MAR           | 55                 | 0                                   | 0                  | 0                |
| APR/MAY/JUNE          | 0                | 0         | 0                | 0                | APR/MAY/JUNE          | 10                 | 0                                   | 0                  | 0                |