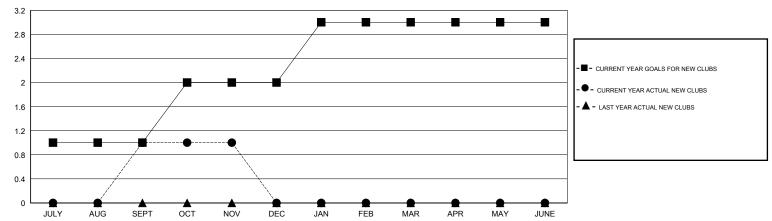

## GOALS AND ACTUAL NEW CLUBS CUMULATIVE

## **LOCATION NEW JERSEY**

GMT CA 1

| Clubs                 |                  |           |                  |                  | Members               |                    |                                     |                    |                  |
|-----------------------|------------------|-----------|------------------|------------------|-----------------------|--------------------|-------------------------------------|--------------------|------------------|
| RESULTS FOR 2014-2015 |                  |           |                  |                  | RESULTS FOR 2014-2015 |                    |                                     |                    |                  |
| QUARTER               | NEW CLUB<br>GOAL | NEW CLUBS | DROPPED<br>CLUBS | NET<br>GAIN/LOSS | QUARTER               | NEW MEMBER<br>GOAL | CHARTER AND<br>NEW MEMBERS<br>ADDED | DROPPED<br>MEMBERS | NET<br>GAIN/LOSS |
| JULY/AUG/SEPT         | 1                | 1         | 0                | 1                | JULY/AUG/SEPT         | 5                  | 44                                  | 29                 | 15               |
| OCT/NOV/DEC           | 1                | 0         | 0                | 0                | OCT/NOV/DEC           | 45                 | 36                                  | 26                 | 10               |
| JAN/FEB/MAR           | 1                | 0         | 0                | 0                | JAN/FEB/MAR           | 55                 | 0                                   | 0                  | 0                |
| APR/MAY/JUNE          | 0                | 0         | 0                | 0                | APR/MAY/JUNE          | 10                 | 0                                   | 0                  | 0                |